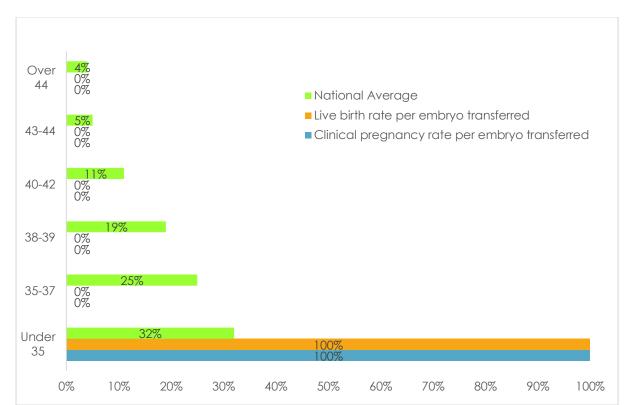

## IVF London Success Rates

| <b>IVF</b> Fresh | Stim | lan | 2019 | - Dec | 2019 |
|------------------|------|-----|------|-------|------|

|          | Number of embryos<br>transferred |
|----------|----------------------------------|
| Under 35 | 2                                |
| 35-37    | 1                                |
| 38-39    | 0                                |
| 40-42    | 5                                |
| 43-44    | 0                                |
| Over 44  | 0                                |