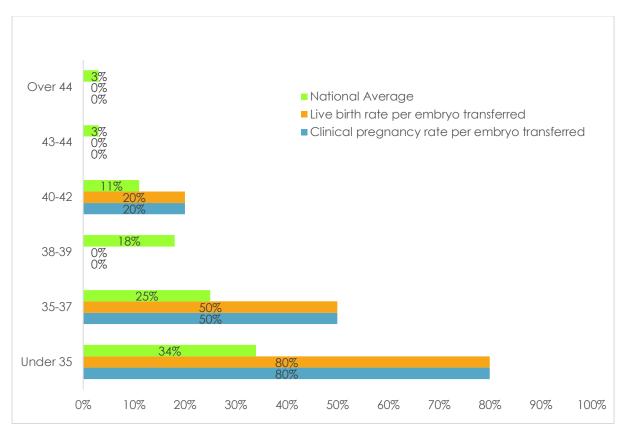

| ICSI Fresh | Stim | Jan | 2019 - | Dec | 2019 |
|------------|------|-----|--------|-----|------|

|          | Number of embryos |  |
|----------|-------------------|--|
|          | transferred       |  |
| Under 35 | 5                 |  |
| 35-37    | 4                 |  |
| 38-39    | 1                 |  |
| 40-42    | 5                 |  |
| 43-44    | 0                 |  |
| Over 44  | 0                 |  |