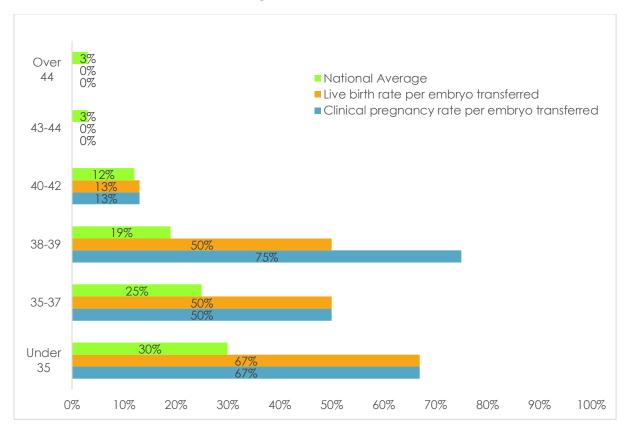

## IVF/ICSI Frozen Embryo Transfer Jan 2019 - Dec 2019

|          | Number of embryos |  |
|----------|-------------------|--|
|          | transferred       |  |
| Under 35 | 6                 |  |
| 35-37    | 10                |  |
| 38-39    | 4                 |  |
| 40-42    | 8                 |  |
| 43-44    | 2                 |  |
| Over 44  | 0                 |  |