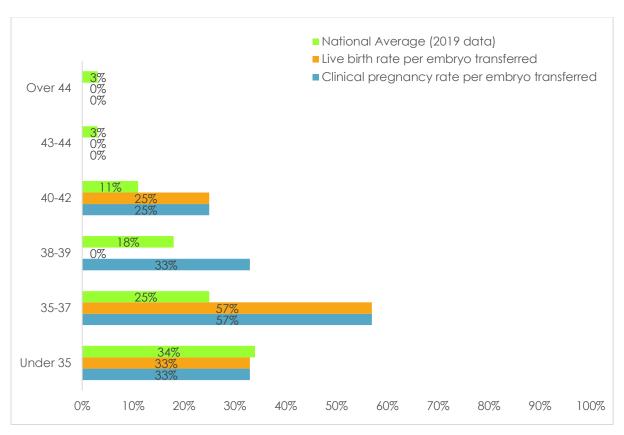

#### ICSI Fresh Stim Jan 2020 - Dec 2020

|          | Number of embryos                     |
|----------|---------------------------------------|
|          | transferred                           |
| Under 35 | 6                                     |
| 35-37    | 7                                     |
| 38-39    | 3                                     |
| 40-42    | 4                                     |
| 43-44    | 3                                     |
| Over 44  | 0                                     |
|          | · · · · · · · · · · · · · · · · · · · |