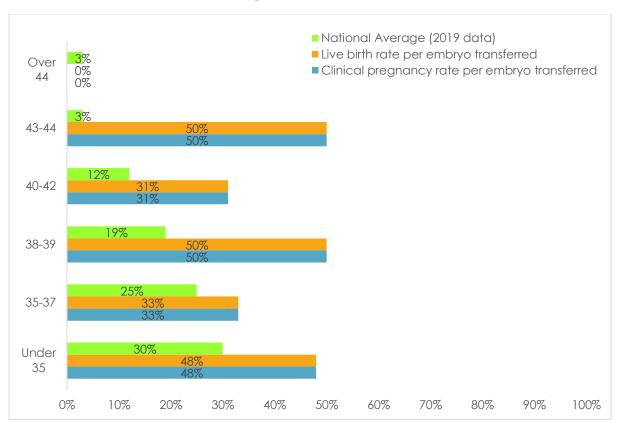

### IVF/ICSI Frozen Embryo Transfer Jan 2020 – Dec 2020

|          | Number of embryos<br>transferred |
|----------|----------------------------------|
| Under 35 | 25                               |
| 35-37    | 6                                |
| 38-39    | 16                               |
| 40-42    | 16                               |
| 43-44    | 2                                |
| Over 44  | 0                                |