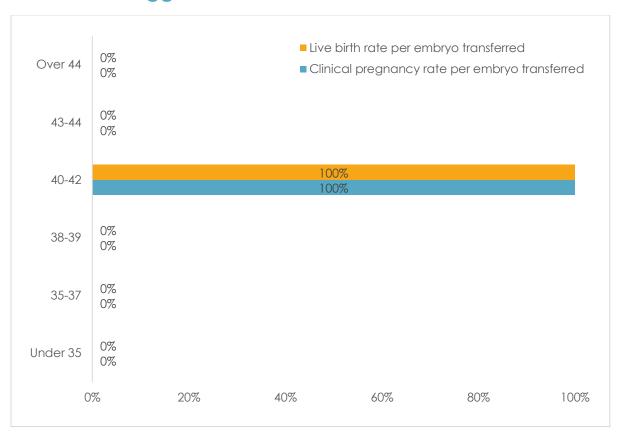

#### Egg Donation Jan 2020 – Dec 2020

|          | Number of embryos<br>transferred |
|----------|----------------------------------|
| Under 35 | 0                                |
| 35-37    | 0                                |
| 38-39    | 0                                |
| 40-42    | 2                                |
| 43-44    | 0                                |
| Over 44  | 0                                |