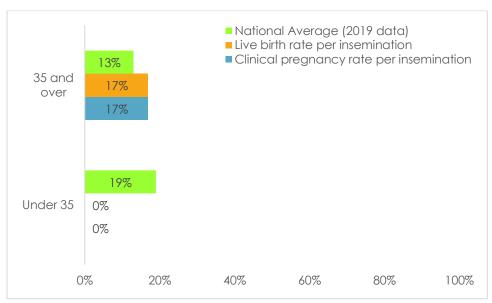

## IUI with donor sperm Jan 2020 – Dec 2020

|             | Number of     |
|-------------|---------------|
|             | inseminations |
| Under 35    | 0             |
| 35 and over | 6             |