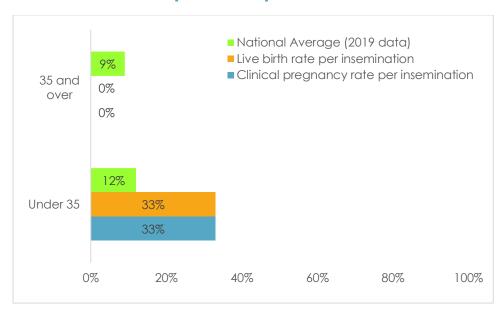

### IUI with partner sperm Jan 2020 – Dec 2020

|             | Number of     |
|-------------|---------------|
|             | inseminations |
| Under 35    | 3             |
| 35 and over | 3             |