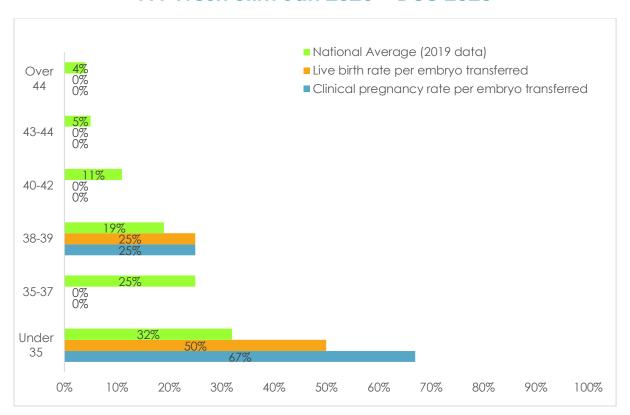

#### IVF Fresh Stim Jan 2020 – Dec 2020

|          | Number of embryos<br>transferred |
|----------|----------------------------------|
| Under 35 | 6                                |
| 35-37    | 1                                |
| 38-39    | 4                                |
| 40-42    | 4                                |
| 43-44    | 0                                |
| Over 44  | 0                                |