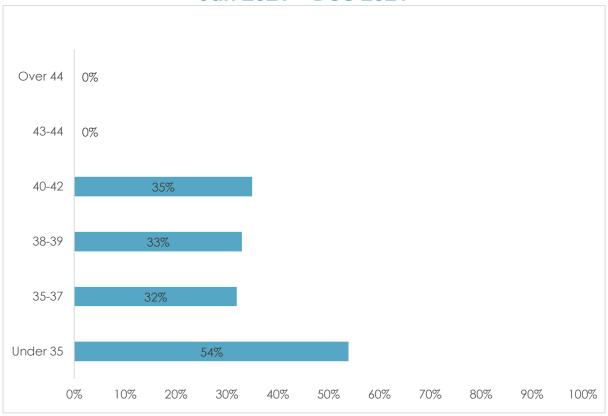

### Clinical Pregnancy Rate ICSI Fresh Stim Jan 2021 – Dec 2021

| Number of embryos |
|-------------------|
| transferred       |
| 13                |
| 25                |
| 9                 |
| 26                |
| 5                 |
| 7                 |
|                   |