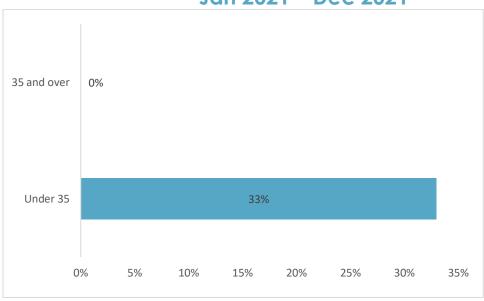

#### Clinical Pregnancy Rate IUI with partner sperm Jan 2021 – Dec 2021

|             | Number of     |
|-------------|---------------|
|             | inseminations |
| Under 35    | 3             |
| 35 and over | 13            |