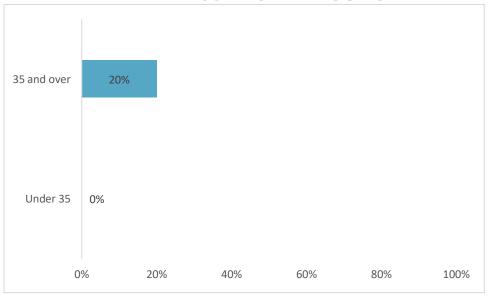

#### Clinical Pregnancy Rate IUI with donor sperm Jan 2021 – Dec 2021

|             | Number of inseminations |
|-------------|-------------------------|
| Under 35    | 0                       |
| 35 and over | 5                       |