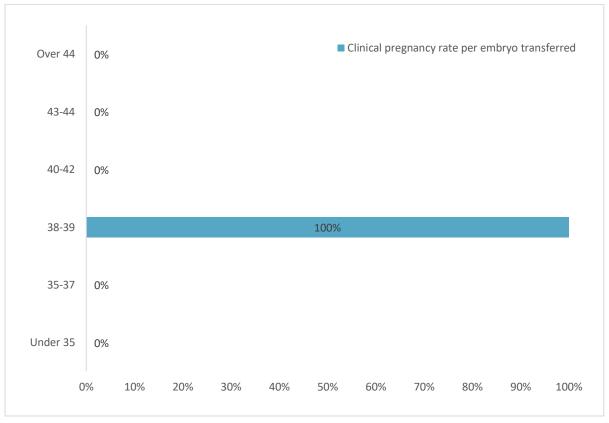

### Clinical Pregnancy Rate Egg Donation Jan 2021 – Dec 2021

|          | Number of embryos |
|----------|-------------------|
|          | transferred       |
| Under 35 | 0                 |
| 35-37    | 0                 |
| 38-39    | 1                 |
| 40-42    | 1                 |
| 43-44    | 0                 |
| Over 44  | 1                 |