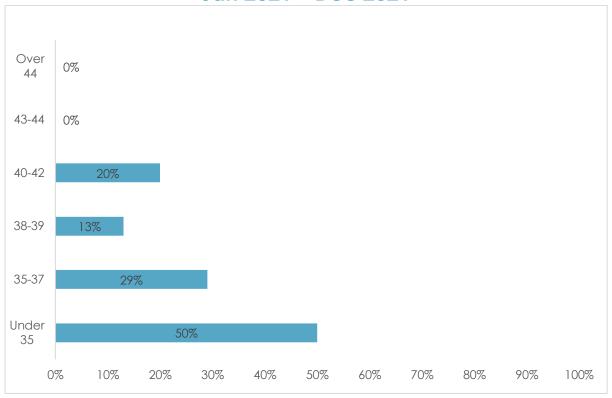

### Clinical Pregnancy Rate IVF Fresh Stim Jan 2021 – Dec 2021

|          | Number of embryos transferred |
|----------|-------------------------------|
| Under 35 | 8                             |
| 35-37    | 7                             |
| 38-39    | 8                             |
| 40-42    | 5                             |
| 43-44    | 4                             |
| Over 44  | 2                             |