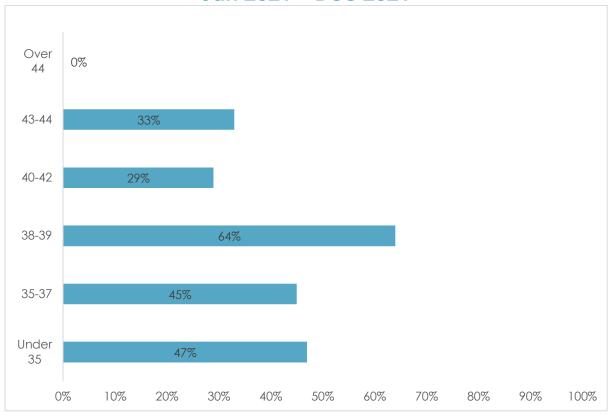

## Clinical Pregnancy Rate IVF/ICSI Frozen Embryo Transfer Jan 2021 – Dec 2021

|          | Number of embryos |
|----------|-------------------|
|          | transferred       |
| Under 35 | 60                |
| 35-37    | 31                |
| 38-39    | 22                |
| 40-42    | 34                |
| 43-44    | 3                 |
| Over 44  | 0                 |