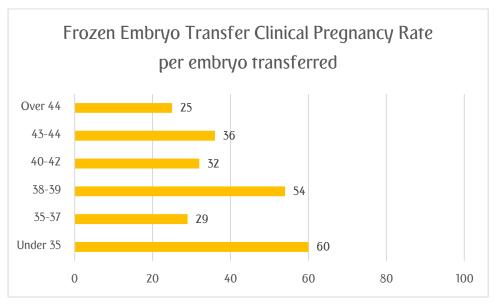

### Clinical Pregnancy Rate IVF/ICSI Frozen Embryo Transfer Jan 2022 – Dec 2022

| Number of embryos |
|-------------------|
| transferred       |
| 47                |
| 45                |
| 26                |
| 28                |
| 11                |
| 4                 |
|                   |