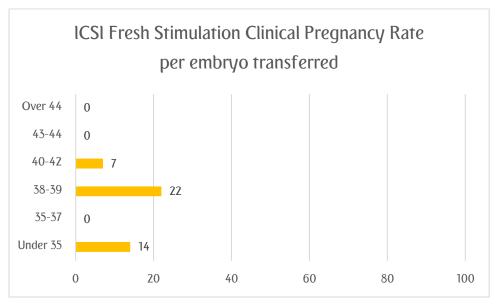

### Clinical Pregnancy Rate ICSI Fresh Stim Jan 2022 – Dec 2022

|          | Number of embryos |
|----------|-------------------|
|          | transferred       |
| Under 35 | 14                |
| 35-37    | 6                 |
| 38-39    | 18                |
| 40-42    | 15                |
| 43-44    | 4                 |
| Over 44  | 0                 |
|          |                   |