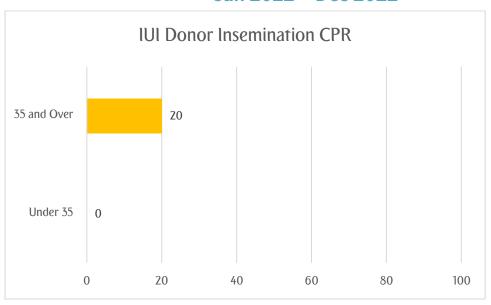

### Clinical Pregnancy Rate IUI with donor sperm Jan 2022 – Dec 2022

|             | Number of     |
|-------------|---------------|
|             | inseminations |
| Under 35    | 4             |
| 35 and over | 10            |