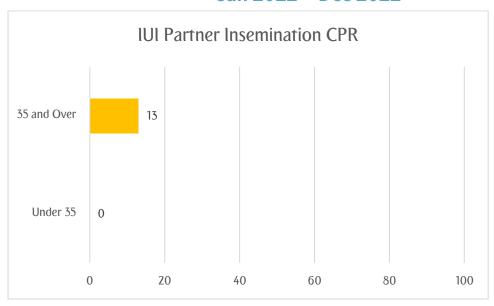

### Clinical Pregnancy Rate IUI with partner sperm Jan 2022 – Dec 2022

|             | Number of     |
|-------------|---------------|
|             | inseminations |
| Under 35    | 3             |
| 35 and over | 16            |