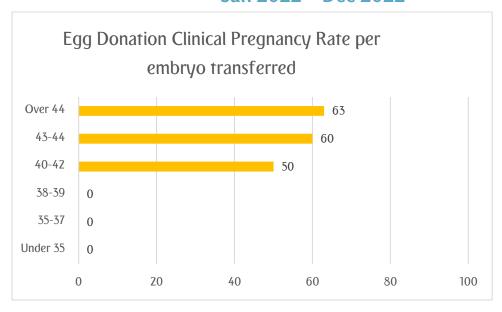

## Clinical Pregnancy Rate Egg Donation Jan 2022 – Dec 2022

|          | Number of embryos |
|----------|-------------------|
|          | transferred       |
| Under 35 | 0                 |
| 35-37    | 0                 |
| 38-39    | 1                 |
| 40-42    | 2                 |
| 43-44    | 5                 |
| Over 44  | 8                 |