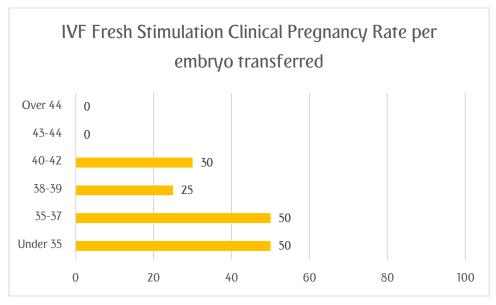

### Clinical Pregnancy Rate IVF Fresh Stim Jan 2022 – Dec 2022

|          | Number of embryos |
|----------|-------------------|
|          | transferred       |
| Under 35 | 4                 |
| 35-37    | 2                 |
| 38-39    | 4                 |
| 40-42    | 10                |
| 43-44    | 0                 |
| Over 44  | 0                 |