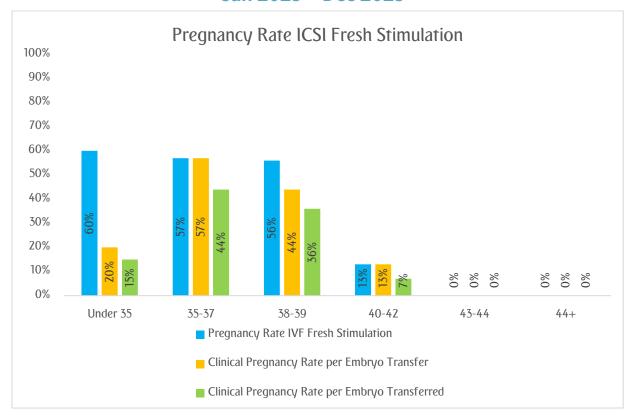

# Clinical Pregnancy Rate ICSI Fresh Stim Jan 2023 – Dec 2023

|          | Number of embryos |
|----------|-------------------|
|          | transferred       |
| Under 35 | 10                |
| 35-37    | 7                 |
| 38-39    | 9                 |
| 40-42    | 8                 |
| 43-44    | 0                 |
| Over 44  | 2                 |