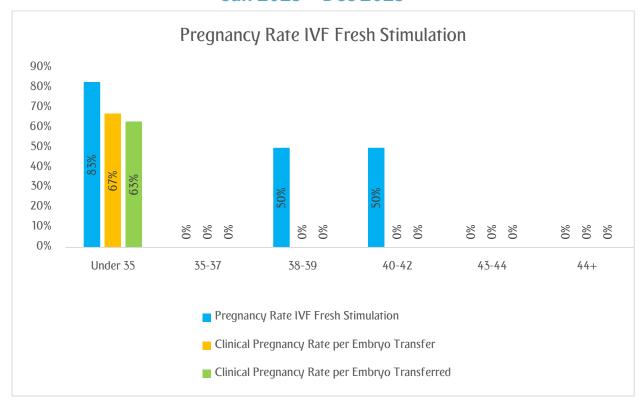

# Clinical Pregnancy Rate IVF Fresh Stim Jan 2023 – Dec 2023

|          | Number of embryos |
|----------|-------------------|
|          | transferred       |
| Under 35 | 6                 |
| 35-37    | 1                 |
| 38-39    | 2                 |
| 40-42    | 2                 |
| 43-44    | 0                 |
| Over 44  | 0                 |