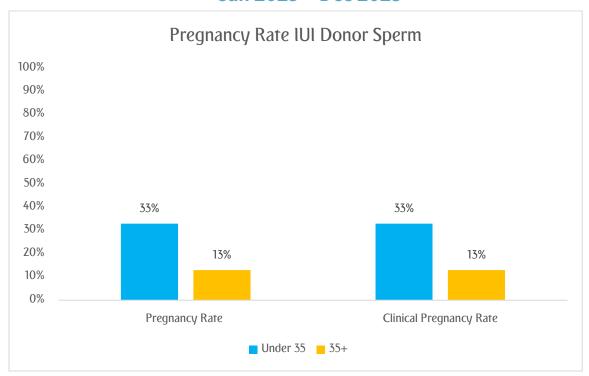

# Clinical Pregnancy Rate IUI with donor sperm Jan 2023 – Dec 2023

|             | Number of     |
|-------------|---------------|
|             | inseminations |
| Under 35    | 3             |
| 35 and over | 8             |