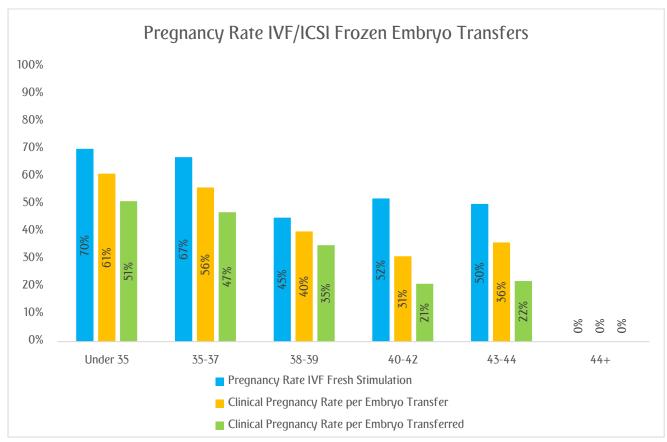

# Clinical Pregnancy Rate IVF/ICSI Frozen Embryo Transfer Jan 2023 – Dec 2023

|          | Number of embryos |
|----------|-------------------|
|          | transferred       |
| Under 35 | 61                |
| 35-37    | 39                |
| 38-39    | 31                |
| 40-42    | 29                |
| 43-44    | 14                |
| Over 44  | 7                 |