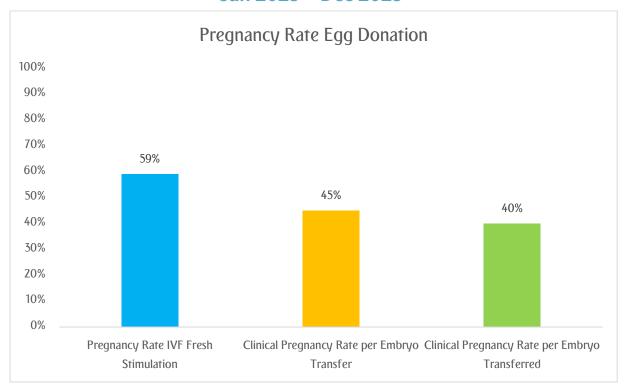

# Clinical Pregnancy Rate Egg Donation Jan 2023 – Dec 2023

|          | Number of embryos |
|----------|-------------------|
|          | transferred       |
| All ages | 34                |