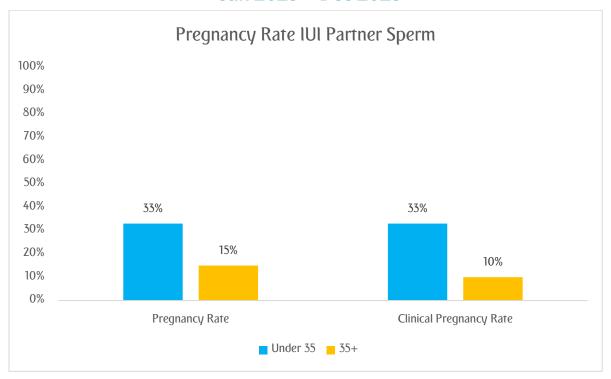

### Clinical Pregnancy Rate IUI with partner sperm

#### Jan 2023 - Dec 2023

|             | Number of     |
|-------------|---------------|
|             | inseminations |
| Under 35    | 12            |
| 35 and over | 20            |